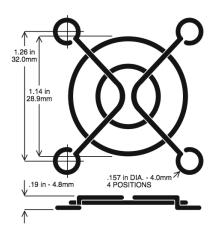

# 40mm (1.57")

.09 in - 2.5mm

Matching Fan Series: OD4010, OD4020, OD4028

| Part No.:         | G40-2                                                        |
|-------------------|--------------------------------------------------------------|
| Material:         | C1008 Steel                                                  |
| Wire Dia (Ring):  | 1.6mm                                                        |
| Wire Dia (Rib):   | 1.6mm                                                        |
| Ring Spacing:     | Meets 6.35mm plug gauge test                                 |
| Separation Force: | 220 lbs. on welds                                            |
| Fits:             | 40mm (1.57") fans                                            |
| Plating:          | Bright Nickel Chrome                                         |
| Options:          | Additional plating materials are available by special order. |