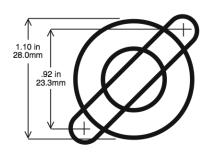

#### 25mm (1.0")

Matching Fan Series: OD2510

| Part No.:         | G25-2                                                        |
|-------------------|--------------------------------------------------------------|
| Material:         | C1008 Steel                                                  |
| Wire Dia (Ring):  | 1.4mm                                                        |
| Wire Dia (Rib):   | 1.4mm                                                        |
| Ring Spacing:     | Meets 6.35mm plug gauge test                                 |
| Separation Force: | 220 lbs. on welds                                            |
| Fits:             | 25mm (1") fans                                               |
| Plating:          | Bright Nickel Chrome                                         |
| Options:          | Additional plating materials are available by special order. |