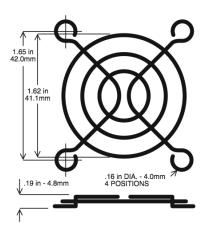

#### 52mm (2.05")

Matching Fan Series: OD5210 OD5010

| Part No.:         | G50-3                                                        |
|-------------------|--------------------------------------------------------------|
| Material:         | C1008 Steel                                                  |
| Wire Dia (Ring):  | 1.6mm                                                        |
| Wire Dia (Rib):   | 1.6mm                                                        |
| Ring Spacing:     | Meets 6.35mm plug gauge test                                 |
| Separation Force: | 220 lbs. on welds                                            |
| Fits:             | 52mm (2.05") fans                                            |
| Plating:          | Bright Nickel Chrome                                         |
| Options:          | Additional plating materials are available by special order. |